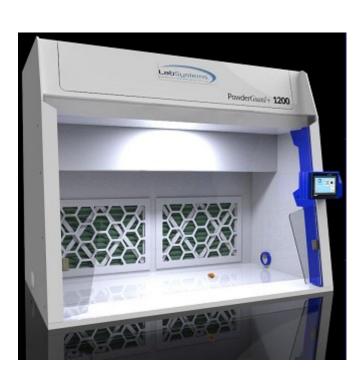

### PowderGuard+™

# **Ductless Fume Cupboard**

The PowderGuard+™ ductless fume cupboard provides a safe, contained environment for powder weighing and other compounding processes in conjunction with noxious chemicals. Examination and manipulation of toxic compounds can be achieved whilst protecting the operator, using a state-of-the-art HEPA filtration combination. Australian designed and manufactured, the PowderGuard+ design promotes durability and safety, and requires no ductwork and minimal installation.

#### **Features**

- Ideal for compounding of toxic particulates
- Filtered, ductless design
- Designed & made in Australia
- Compact & modern for smaller environments
- Minimal installation
- Low airflow & filter replacement alarm
- Features HEPA filtration system
- Pre-filter/HEPA bag-out under containment
- Multiple sizes available
- Standard LED light