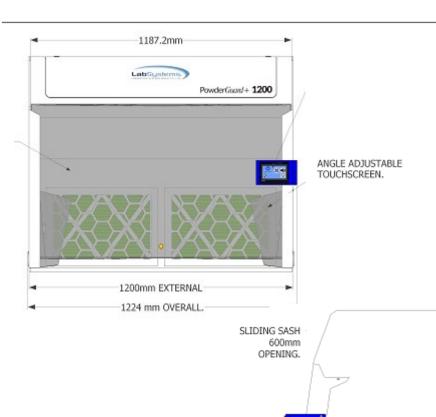

## PowderGuard+™

# Ductless Fume Cupboard

985 mm

#### **Optional Features**

- Custom base inserts
- Rigid underbench frame
- Mobile under bench
- Electric height-adjustable bench

| DIMENSIONS      | PowderGuard + 800 ™ | PowderGuard + 1200™ |
|-----------------|---------------------|---------------------|
| HEIGHT—EXTERNAL | 1000MM              | 1000MM              |
| WIDTH—EXTERNAL  | 805MM               | 1205MM              |
| DEPTH—EXTERNAL  | 762MM               | 762MM               |