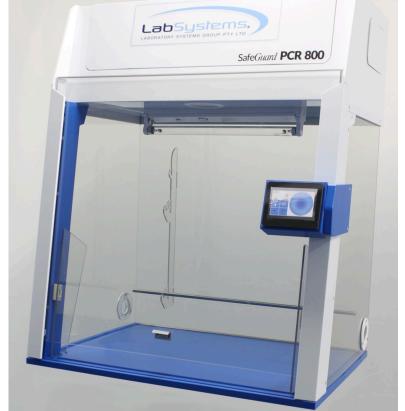

### **SafeGuardPCR™**

### Laminar Flow Cupboard

Laboratory Systems Group's SafeGuardPCR<sup>™</sup> laminar flow cupboard offers a sterile environment to allow contamination-free manipulation of cultures and samples. The SafeGuardPCR<sup>™</sup> features a compact design that can provide laboratories the space to safely examine DNA and RNA without the risk of crosscontamination. A controlled, ISO Class 5 environment is achieved using the SafeGuardPCR<sup>™</sup>. Air from the exterior is delivered into the unit through a prefilter and further cleaned using a H14 HEPA filter.

#### Features

- Designed & manufactured in Australia
- ISO Class 5 vertical laminar flow
- Low airflow & filter replacement alarm
- Compact & modern
- Simple cleaning & maintenance
- Standard UV light
- Standard LED light
- Standard Cord port
- HEPA filtration system
- Microswitch UV light door safety mechanism