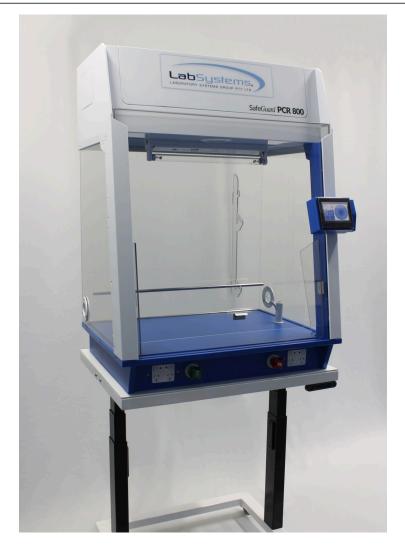

#### **Optional Features**

- Polypropylene sink & drain
- Gas & water ports (shown)
- DGPO (shown)
- Custom base inserts (shown)
- Mobile under bench
- Double filter application
- Electric height-adjustable (shown) bench
- Customisable to suit your application

\*Gas & water services , DGPO & sink require the Custom base insert.

| DIMENSIONS      | SafeGuardPCR <sup>™</sup> 800 | SafeGuardPCR™ 1200 |
|-----------------|-------------------------------|--------------------|
| HEIGHT—EXTERNAL | 990mm                         | 990mm              |
| WIDTH—EXTERNAL  | 800mm                         | 1200mm             |
| DEPTH—EXTERNAL  | 600mm                         | 600mm              |